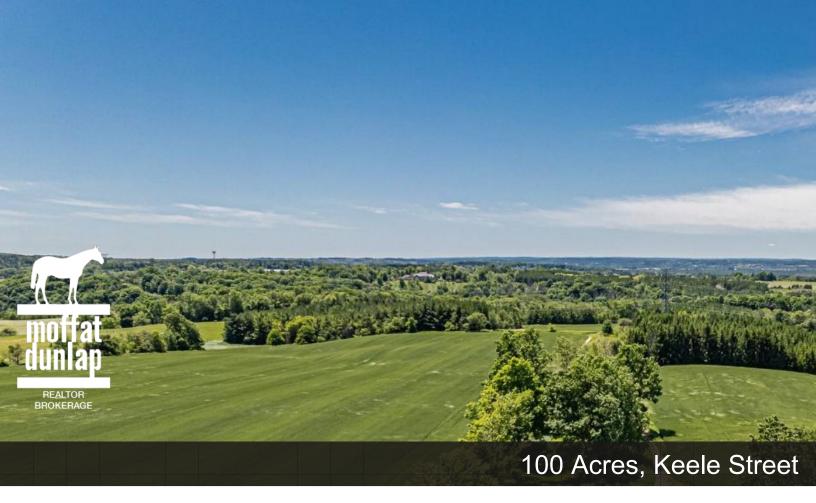

Location: King

Acreage: 98 acres

Price: \$11,500,000.00

One of King's original farms! Superb location with over 1300 ft frontage on Keele Street just north of Aurora Road. Long private driveway leads past gate house to an original stone house. Pond. Rolling hills. Stable and indoor arena which is perfect for horses or car collection!

A very rare offering in a highly desirable area of King. 2 houses, stable, arena. Less than 5 kilometres to Aurora or Newmarket and convenient to major highways and top private schools.

A very special farm with lots of potential to create a working farm, country estate or equestrian facility. Don't miss this AAA location.

The original stone house is one of the very few century stone homes in King. The home provides a blank canvas to create your own dream.

Just under 100 acres. The property can benefit from low taxes due to the Farm Class Tax Rate program.