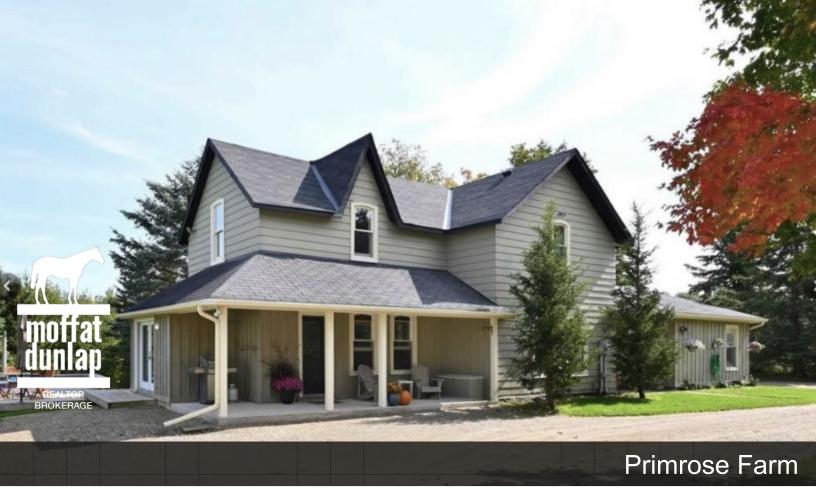

## **Primrose Farm**

Consisting of two attached residences. A 2-storey, 1,750 sq. ft. renovated log home with 3 bedrooms and 2 bathrooms on 10.7 acres. Spacious living room overlooking front and the park-like backyard.

An attached 1,000 sq. ft. bungalow with 2 bedrooms and 1 bathroom, modern kitchen with separate entrance and separate walk-out to exclusive deck.

4-stall barn with hay storage, large loft, 2,000 sq. ft. workshop and 3 fenced paddocks.

**Location: Mono** 

Acreage: 10.7 Acres

Price: \$1,599,000.00