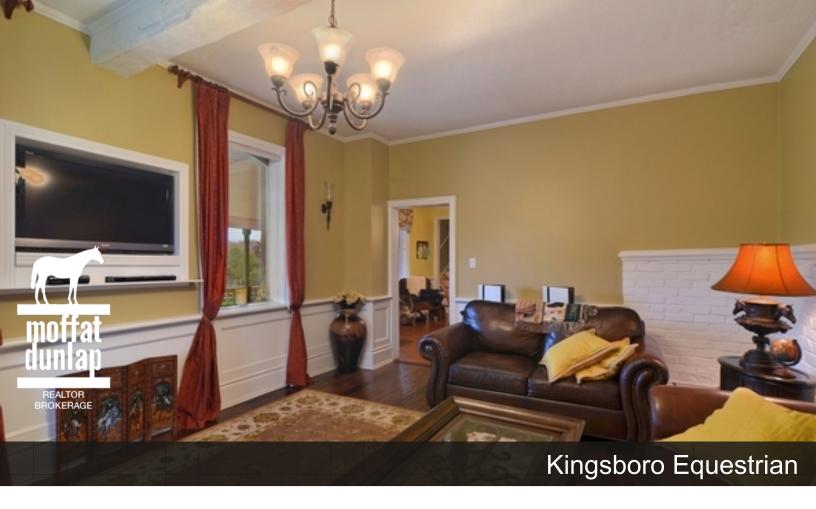

2-piece Bathroom

Bedroom 3 (9.3" x 12.4")

South view

Living Room (18.6" x 13.9")

- Original panelling
- · Walk-out to deck
- 3 windows

Office (10.11" x 13.11")

- French doors
- Wainscotting