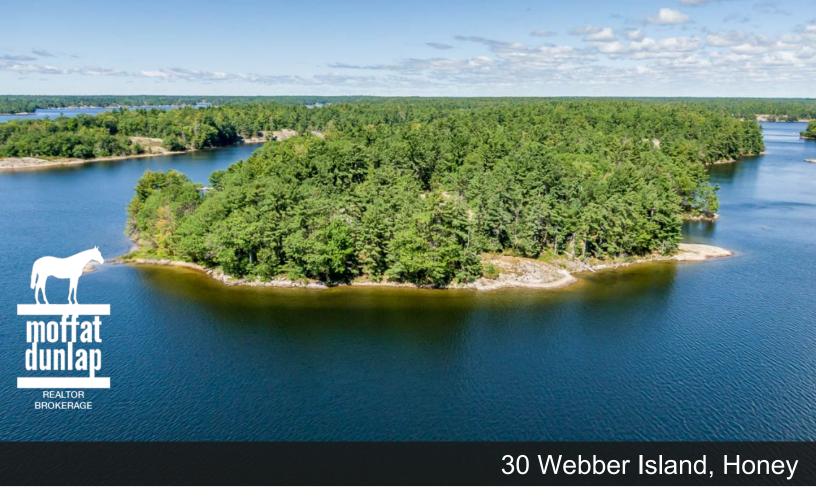

## 30 Webber Island, Honey Harbour, Georgian Bay

One of the last premium lots of this calibre being offered.

4.2-acre southern peninsula of Webber Island with 1417 ft of meandering shoreline featuring protective coves, granite outcroppings and panoramic views to the east, south and west.

Partially cleared lot, and power in place.

Truly a unique property that has to be seen to be appreciated.

Only 15 minutes from Honey Harbour marinas.

Dock isn't included in the sale.