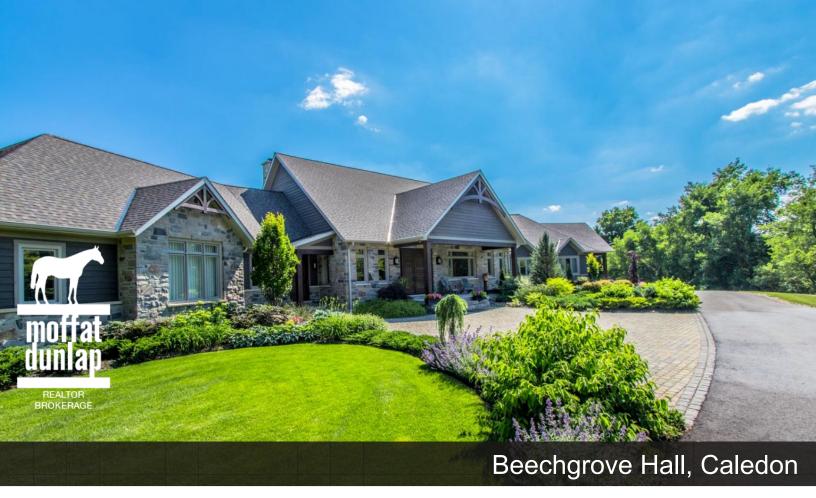

## **Beechgrove Hall, Caledon**

Custom built country oasis providing ample space for all your country pursuits. Super efficient, high quality building standards run throughout, shown by the low year-round maintenance.

Spacious great room with floor-to-ceiling stone fireplace together with gourmet kitchen, will ensure memorable family gatherings.

Well planned bedroom layouts for multi-family usage.

Large, separate, double 4-bay garage coach house with finished loft apartment.