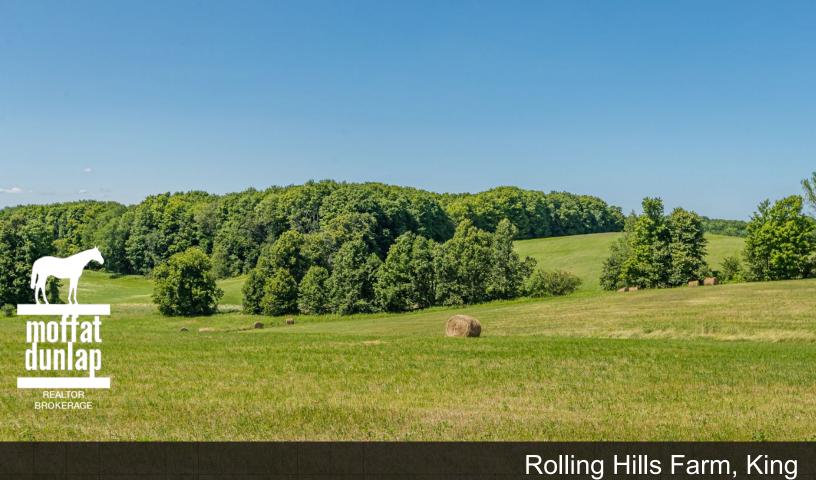

## Rolling Hills Farm, King

A large tract of 100 west facing acres. Big views! Rolling hills with mix of meadows, pastures, ponds and a woodlot on the western side of property. Great location with significant estates as neighbours.

Useful buildings on-site.

Large multi-million dollar estates as neighbours on both sides. Peaceful location with impressive views in all directions.

Would make a perfect location for country estate or horse farm.